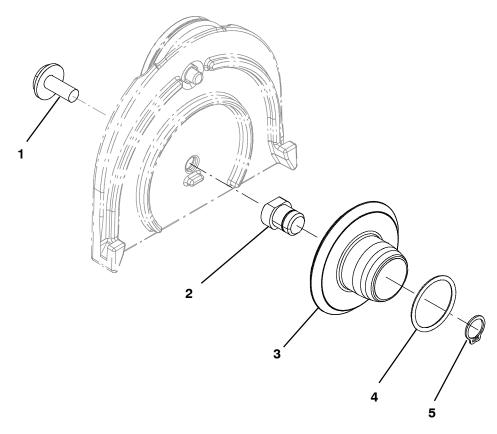

## BRUSH DOOR REPAIR KIT PARTS LIST

| Ref. | Part No. | Description                          | Qty. |
|------|----------|--------------------------------------|------|
| 1    | 1019349  | Screw, Trs, M6 X 1.00 X 16, Ss, Sems | 1    |
| 2    | 1030682  | Shaft, Idler Plug                    | 1    |
| 3    | 1030680  | Hub, Idler, Brush                    | 1    |
| 4    | 1042312  | Seal, Org, .070 X .875 ld, 02        | 1    |
| 5    | 01543    | Ring, Retaining, Ext, 0.39d, Basic   | 1    |